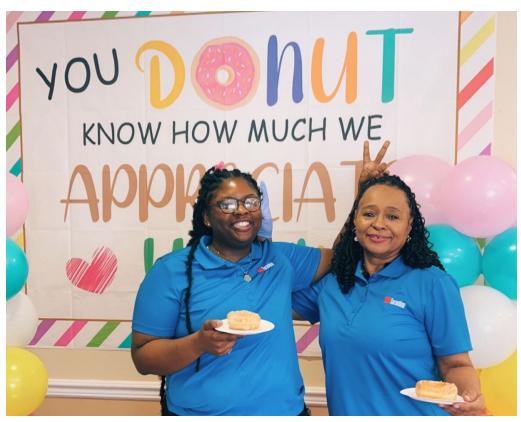

Celia and Dolores, painting Halloween Pumpkins

Kendazia and Rita enjoying donuts at the Donut Appreciation Day Party.

Juanita Elliot-12/8 Leah McLeod-12/10 Robert Bizzle-12/16 Dana Hager-12/18 Patricia Miller-12/23 Mary Middleton-12/31