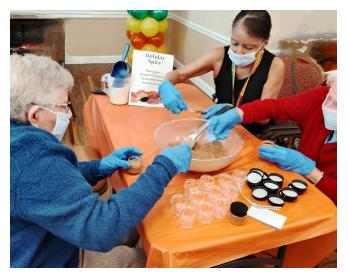

## **DECEMBER 2024**

Marjorie and Celia, Our Ambassadors of the Cooking Committee at the Spice Party!

Anna leading her group in making the Holiday Spice at the party.

ASSISTED LIVING