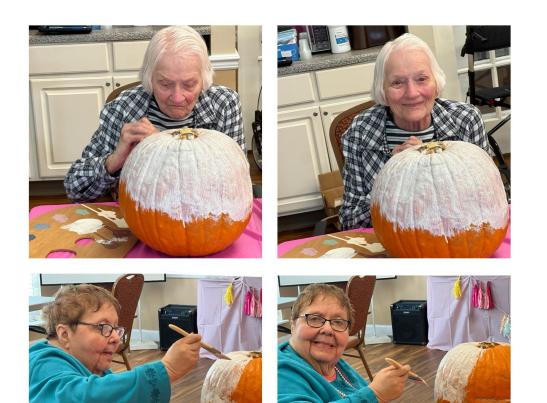

Celia and Dolores, painting Halloween Pumpkins

Kendazia and Rita enjoying donuts at the Donut Appreciation Day Party.

Juanita Elliot-12/8 Leah McLeod-12/10 Robert Bizzle-12/16 Dana Hager-12/18 Patricia Miller-12/23 Mary Middleton-12/31